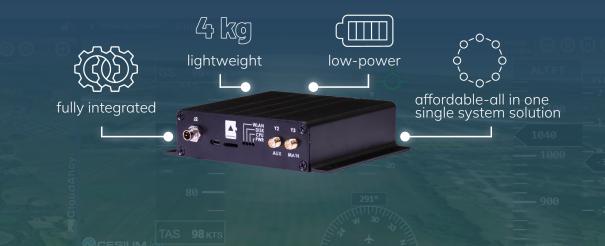

## UH-1H HUEY

The Expandable Rotorcraft Diagnostic System Provides a fully integrated, lightweight, powerful soluton that enables comprehensive health management and flight data monitoring