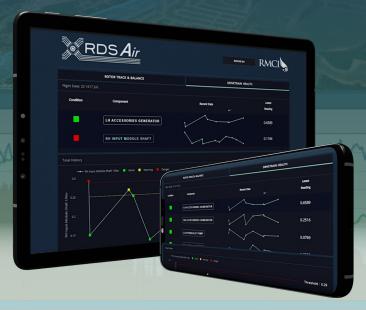

## Taking your HUMS experience to the NEXT level

- Vibraton Health Monitoring (VHM)
- Usage Monitoring and Structural Health Monitoring
- Flight Data Monitoring (FDM)
- Advanced Rotor Track and Balance (RTB)
- Supports Flight Operatons Quality Assurance (FOQA)
  - Supports Safety Management Systems (SMS)