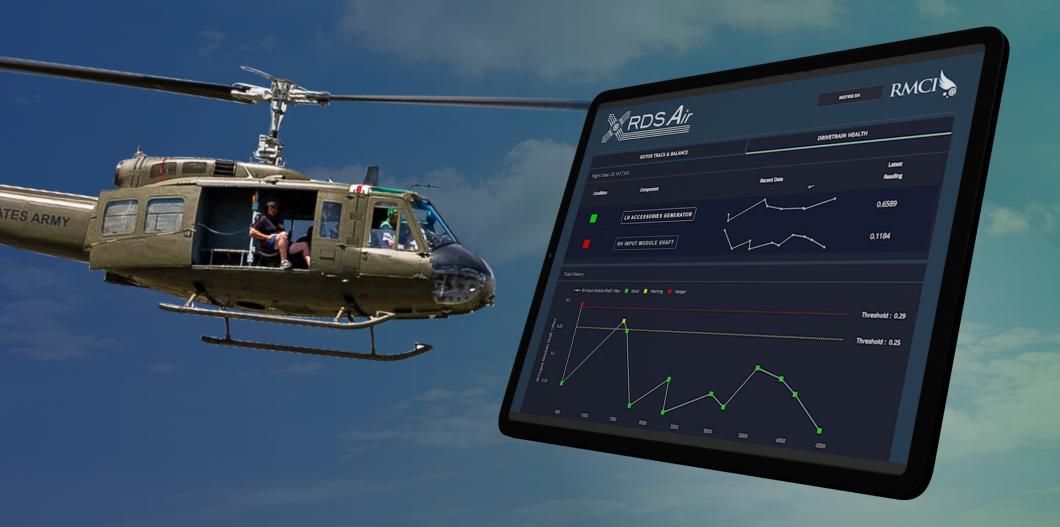

## UH-1H HUEY

The Expandable Rotorcraft Diagnostic System Provides a fully integrated, lightweight, powerful soluton that enables comprehensive health management and flight data monitoring

## Taking your HUMS experience to the NEXT level

- Vibraton Health Monitoring (VHM)
- Usage Monitoring and Structural Health Monitoring
- Flight Data Monitoring (FDM)
- Advanced Rotor Track and Balance (RTB)
- Supports Flight Operatons Quality Assurance (FOQA)
  - Supports Safety Management Systems (SMS)