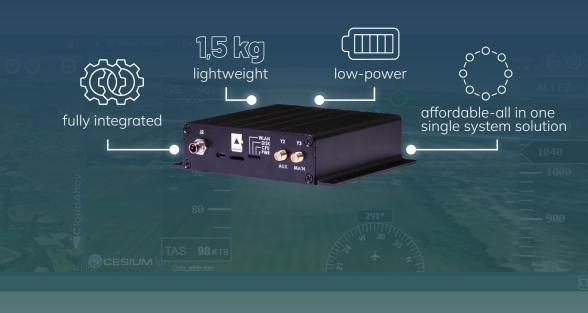

## MD530F

N53

The Expandable Rotorcraft Diagnostic System Provides a fully integrated, lightweight, powerful soluton that enables comprehensive health management and flight data monitoring

Vibraton Health Monitoring (VHM) Usage Monitoring