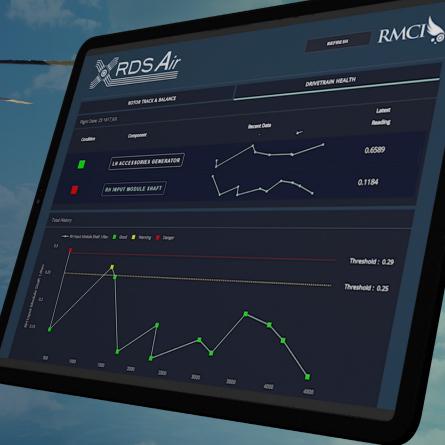

## MD530F

N53

The Expandable Rotorcraft Diagnostic System Provides a fully integrated, lightweight, powerful soluton that enables comprehensive health management and flight data monitoring

Vibraton Health Monitoring (VHM) Usage Monitoring

Advanced Rotor Track and Balance (RTB)

Flight Data Monitoring (FDM)

Systems (SMS)