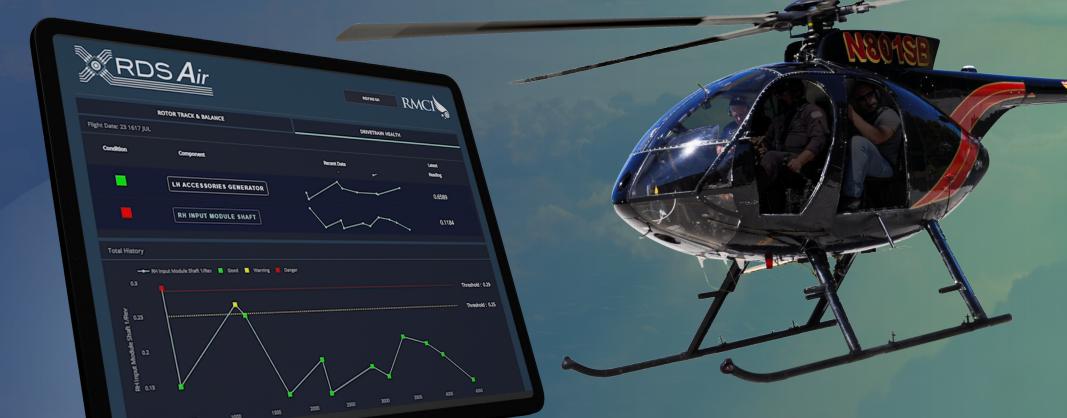

## MD369

The Expandable Rotorcraft Diagnostic System Provides a fully integrated, lightweight, powerful soluton that enables comprehensive health management and flight data monitoring

## Taking your HUMS experience to the NEXT level

- Vibraton Health Monitoring (VHM)
- Usage Monitoring and Structural Health Monitoring
- Flight Data Monitoring (FDM)
- Advanced Rotor Track and Balance (RTB)
- Supports Flight Operatons Quality Assurance (FOQA)
- Supports Safety Management Systems (SMS)