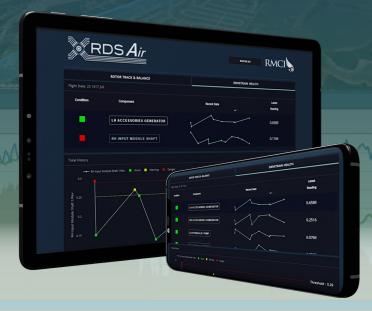

## MD369

The Expandable Rotorcraft Diagnostic System Provides a fully integrated, lightweight, powerful soluton that enables comprehensive health management and flight data monitoring

## Taking your HUMS experience to the NEXT level

- Vibraton Health Monitoring (VHM)
- Usage Monitoring and Structural Health Monitoring
- Flight Data Monitoring (FDM)
- Advanced Rotor Track and Balance (RTB)
- Supports Flight Operatons Quality Assurance (FOQA)
- Supports Safety Management Systems (SMS)