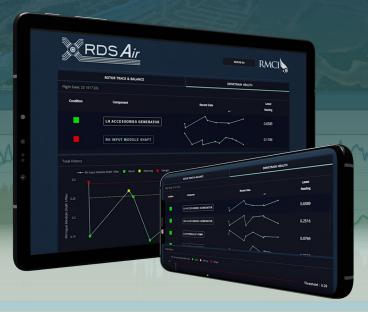

## Taking your HUMS experience to the NEXT level

- Vibraton Health Monitoring (VHM)
- Usage Monitoring and Structural Health Monitoring
- Flight Data
  Monitoring (FDM)
- Advanced Rotor Track and Balance (RTB)
- Supports Flight Operatons Quality Assurance (FOQA)
- Supports Safety Management Systems (SMS)