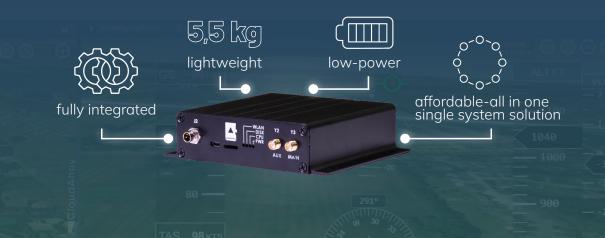

## **H60**

The Expandable Rotorcraft Diagnostic System Provides a fully integrated, lightweight, powerful soluton that enables comprehensive health management and flight data monitoring