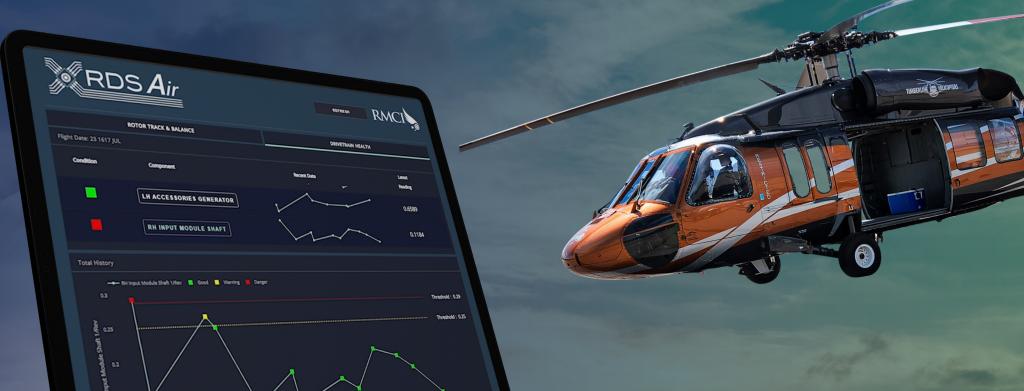

## **H60**

The Expandable Rotorcraft Diagnostic System Provides a fully integrated, lightweight, powerful soluton that enables comprehensive health management and flight data monitoring

## Taking your HUMS experience to the NEXT level

- Vibraton Health Monitoring (VHM)
- Usage Monitoring and Structural Health Monitoring
- Flight Data
  Monitoring (FDM)
- Advanced Rotor Track and Balance (RTB)
- Supports Flight Operatons Quality Assurance (FOQA)
- Supports Safety Management Systems (SMS)