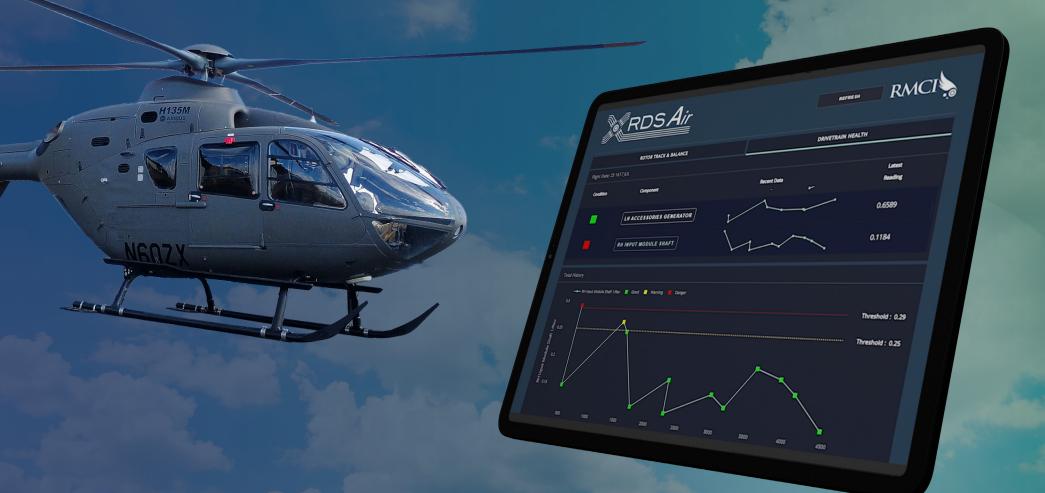

## EC135

The Expandable Rotorcraft Diagnostic System Provides a fully integrated, lightweight, powerful soluton that enables comprehensive health management and flight data monitoring

## Taking your HUMS experience to the NEXT level

- Vibraton Health Monitoring (VHM)
  - Usage Monitoring and Structural Health Monitoring
  - Flight Data Monitoring (FDM)
  - Advanced Rotor Track and Balance (RTB)
  - Supports Flight Operatons Quality Assurance (FOQA)
  - Supports Safety Management Systems (SMS)