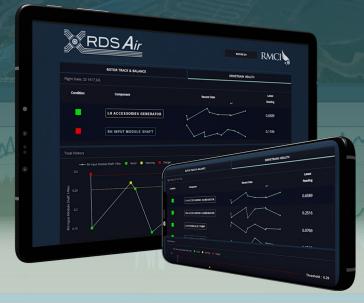

## Taking your HUMS experience to the NEXT level

- Vibraton Health Monitoring (VHM)
  - Usage Monitoring and Structural Health Monitoring
  - Flight Data Monitoring (FDM)
  - Advanced Rotor Track and Balance (RTB)
  - Supports Flight Operatons Quality Assurance (FOQA)
  - Supports Safety Management Systems (SMS)

## EC135

One System — One Software Solution<sup>TM</sup>

Phone: (256) 489-9068

1525 Perimeter Parkway NW · Suite 250 · Huntsville, AL 35806 RMCI

www.rmci-inc.com