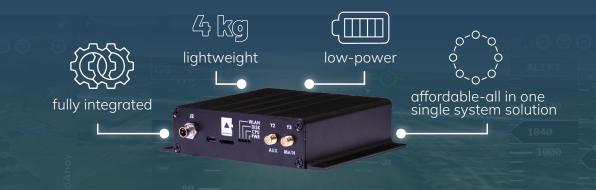

## EC135

The Expandable Rotorcraft Diagnostic System Provides a fully integrated, lightweight, powerful soluton that enables comprehensive health management and flight data monitoring