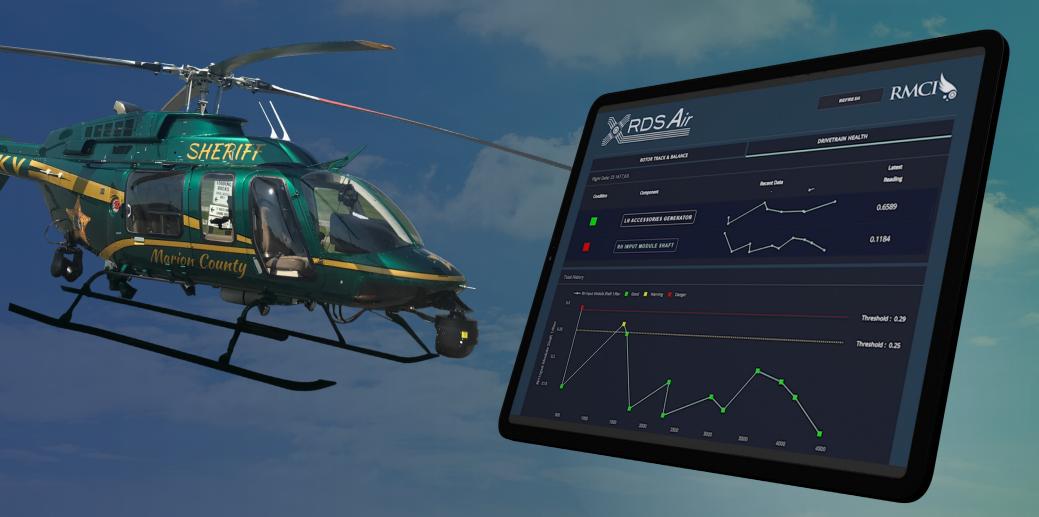

## BELL L 407

The Expandable Rotorcraft Diagnostic System Provides a fully integrated, lightweight, powerful soluton that enables comprehensive health management and flight data monitoring

## Taking your HUMS experience to the NEXT level

- Vibraton Health Monitoring (VHM)
- Usage Monitoring and Structural Health Monitoring
- Flight Data Monitoring (FDM)
- Advanced Rotor Track and Balance (RTB)
- Supports Flight Operatons Quality Assurance (FOQA)
- Supports Safety Management Systems (SMS)