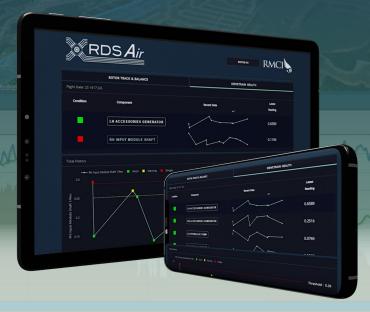

## BELL L 407

The Expandable Rotorcraft Diagnostic System Provides a fully integrated, lightweight, powerful soluton that enables comprehensive health management and flight data monitoring

## Taking your HUMS experience to the NEXT level

- Vibraton Health Monitoring (VHM)
- Usage Monitoring and Structural Health Monitoring
- Flight Data Monitoring (FDM)
- Advanced Rotor Track and Balance (RTB)
- Supports Flight Operatons Quality Assurance (FOQA)
- Supports Safety Management Systems (SMS)