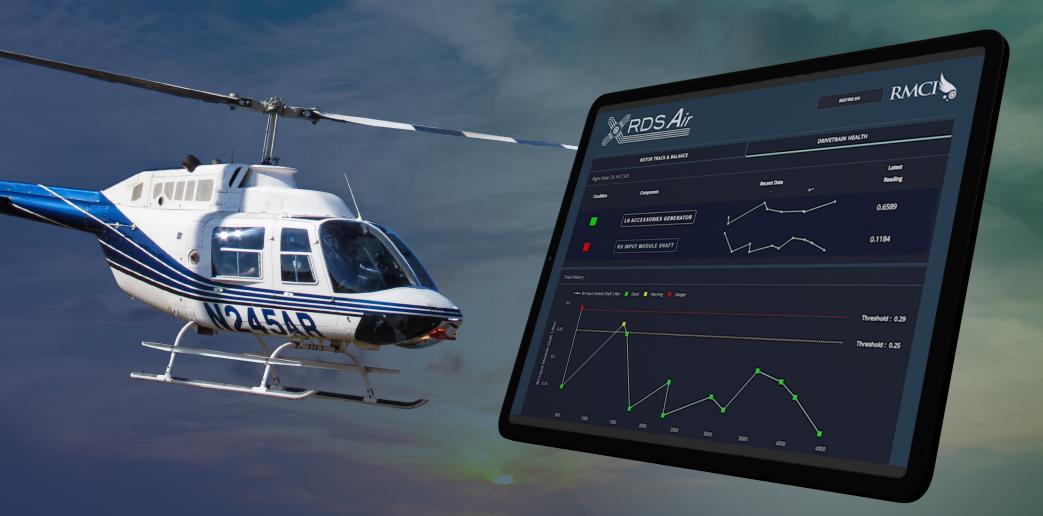

## BELL 206

The Expandable Rotorcraft Diagnostic System Provides a fully integrated, lightweight, powerful soluton that enables comprehensive health management and flight data monitoring

## Taking your HUMS experience to the NEXT level

- Vibraton Health Monitoring (VHM)
- Usage Monitoring and Structural Health Monitoring
- Flight Data Monitoring (FDM)
- Advanced Rotor Track and Balance (RTB)
- Supports Flight Operatons Quality Assurance (FOQA)
- Supports Safety Management Systems (SMS)