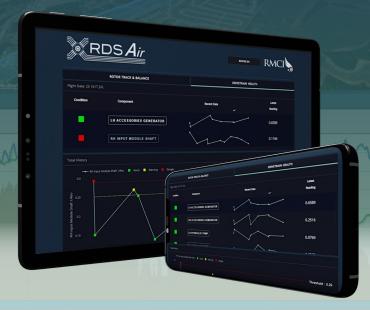

## RMCI **AS350** The Expandable Rotorcraft Diagnostic System Provides a fully integrated, lightweight, powerful soluton that enables comprehensive health management and flight data monitoring RMCI € LH ACCESSORIES GENERATOR

## Taking your HUMS experience to the NEXT level

- Vibraton Health
  Monitoring (VHM)
  - Usage Monitoring and Structural Health Monitoring
  - Flight Data Monitoring (FDM)
  - Advanced Rotor Track and Balance (RTB)
  - Supports Flight Operatons Quality Assurance (FOQA)
  - Supports Safety Management Systems (SMS)